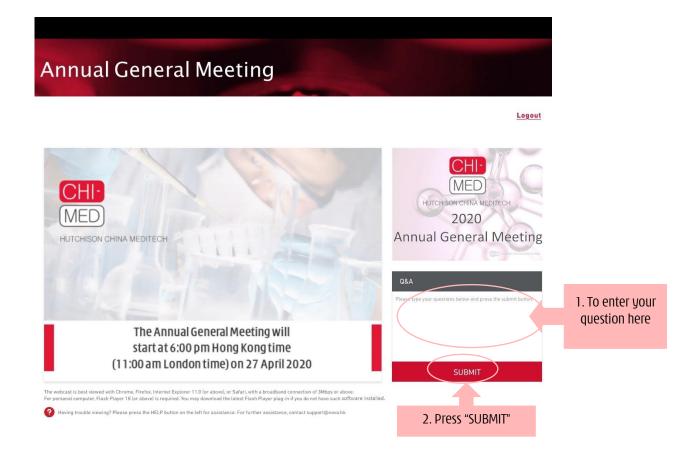

## To View the Webcast

4. Once logged in, you will be able to view our webcast of the AGM and submit questions online.

## To Ask a Question

5. Type your question in the Q&A text box at the bottom right then press "*Submit*". To cater to more shareholders, please limit your question up to 500 characters.